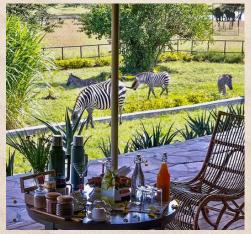

Lalashe Mara Ripoi's guests main areas features relaxing and dining areas where all our guests in the camp meet to share exciting bush stories with our hosts while enjoying their drinks or meals.

To ensure our guests have memorable stay with us we have created very spacious beautifully designed and decorated main areas that features; Luxurious Indoor lounge with a well stocked library, ,Outdoor Lounge with the views of the acacia dotted valley of Mara Ripoi Conservancy, Fully stocked Bar, Camp fire ,Two Indoor dining lounges and outdoor dining areas, Umbrella shaded areas for relaxing and dining, Comfy Satellite Tv Lounge and a gym area.

#### **Sundowners**

Our afternoon game drives offer our guests fantastic wildlife sightings. As the temperature cool, and the sun dips below the horizon, the bush comes alive. Big cats awaken from their daytime rest and bush's nocturnal residents become active. As the day transitions into evening, our guides will find a safe spot to stop the game drive vehicles, and treat our guests to a sundowner where guests will get opportunity to watch African sun setting down.