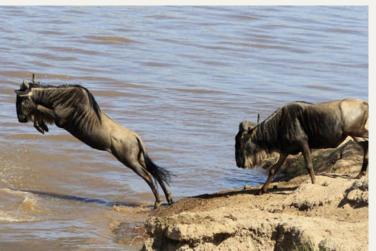

### The Great Migration

The Great Migration is the largest herd-movement of animals on the planet with over 2 Million individuals and as such it is considered as one of the 7 Natural wonders of the world. This annual movement (January to December ) happens between Serengeti-Mara ecosystem in Tanzania and Kenya.

The migration comprises of over 1.5 million Wildebeests, 450 000 Zebras, 200 000 Thompson's Gazelles and 20 000 Elands and some Topis. Their movement is weathered controlled, they follow the rains for better greener pastures and water. It is approximated that each individual covers 800km-1000km.

In the Mara they have to cross Sand River, Mara River and Talek River and as well to cut acrossthe plains and it is here where our very passionate and experienced Lalashe Mara Ripoi guides leads our guests to witness this once in a lifetime experience.