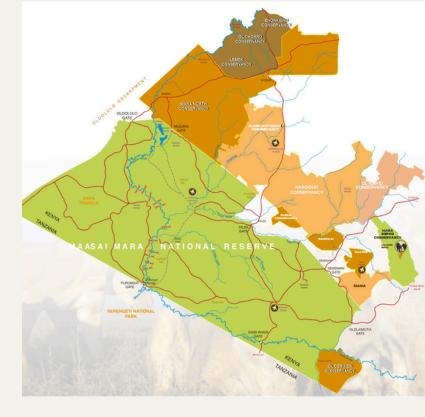

### Mara Ripoi Conservancy in Maasai Mara

A premium Private Conservancy

Mara Ripoi Conservancy is a private 20,000 Acres located in Maasai Mara,Lalashe Mara Ripoi is one of the founding members of this conservancy which it is exclusive to four safari camps. This conservancy which it is leased to us by about 1,600 landowners for 25 years is teeming with plenty of wildlife from Big cats, highest concentration of wildebeests, Giraffes , Elephants and other herbivores.

In here only safari vehicles belonging to member camps have access to this massive protected area and it gives us opportunity to have exclusive and premium sightings with very few number of vehicles and not crowded ones.

Our guests as well gets opportunity to explore the conservancy on foot through walking safaris and as well to go out on night game drives, activities that are not permitted in the Main Reserve.

Mara Ripoi Conservancy is a very vital protected area in the Serengeti-Mara ecosystem and we are glad to be playing part in its conservation.