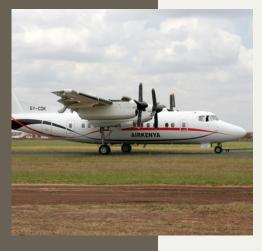

### By Air

We mostly work with Two Airlines that operates daily flights to Maasai Mara. Flights are approximately 45 Minutes to Mara Siana Airstrip where you will be met by our one of our safari guides. Drive from Airstrip to the camp is about 45 minutes but it can be more if you are doing safari enroute the camp. (Keekorok Airstrip is our other optional Airstrip and it is one hour drive to the camp)

#### Flights to Maasai Mara from Nairobi

First flights leave between 8am to 10am for Maasai Mara and second and last flights leave between 1:30PM to 3pm

#### Flights from Maasai Mara to Nairobi

First flights leave between 8:45am to 11:30am for Wilson Airport in Nairobi and second and last flights leave between 2:30PM to 4pm