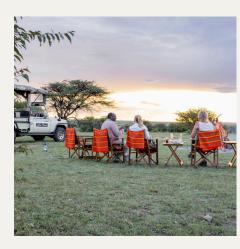

#### **Sundowners**

Our afternoon game drives offer our guests fantastic wildlife sightings. As the temperature cool, and the sun dips below the horizon, the bush comes alive. Big cats awaken from their daytime rest and bush's nocturnal residents become active. As the day transitions into evening, our guides will find a safe spot to stop the game drive vehicles, and treat our guests to a sundowner where guests will get opportunity to watch African sun setting down.