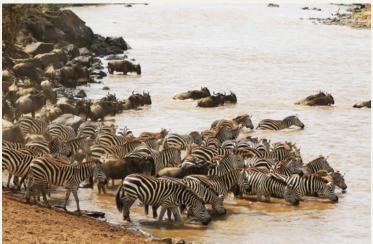

### The Great Migration

The Great Migration is the largest herd-movement of animals on the planet with over 2 Million individuals and as such it is considered as one of the 7 Natural wonders of the world. This annual movement (January to December ) happens between Serengeti-Mara ecosystem in Tanzania and Kenya.

The migration comprises of over 1.5 million Wildebeests, 450 000 Zebras, 200 000 Thompson's Gazelles and 20 000 Elands and some Topis. Their movement is weathered controlled, they follow the rains for better greener pastures and water. It is approximated that each individual covers 800km-1000km.

In the Mara they have to cross Sand River, Mara River and Talek River and as well to cut acrossthe plains and it is here where our very passionate and experienced Lalashe Mara Ripoi guides leads our guests to witness this once in a lifetime experience.