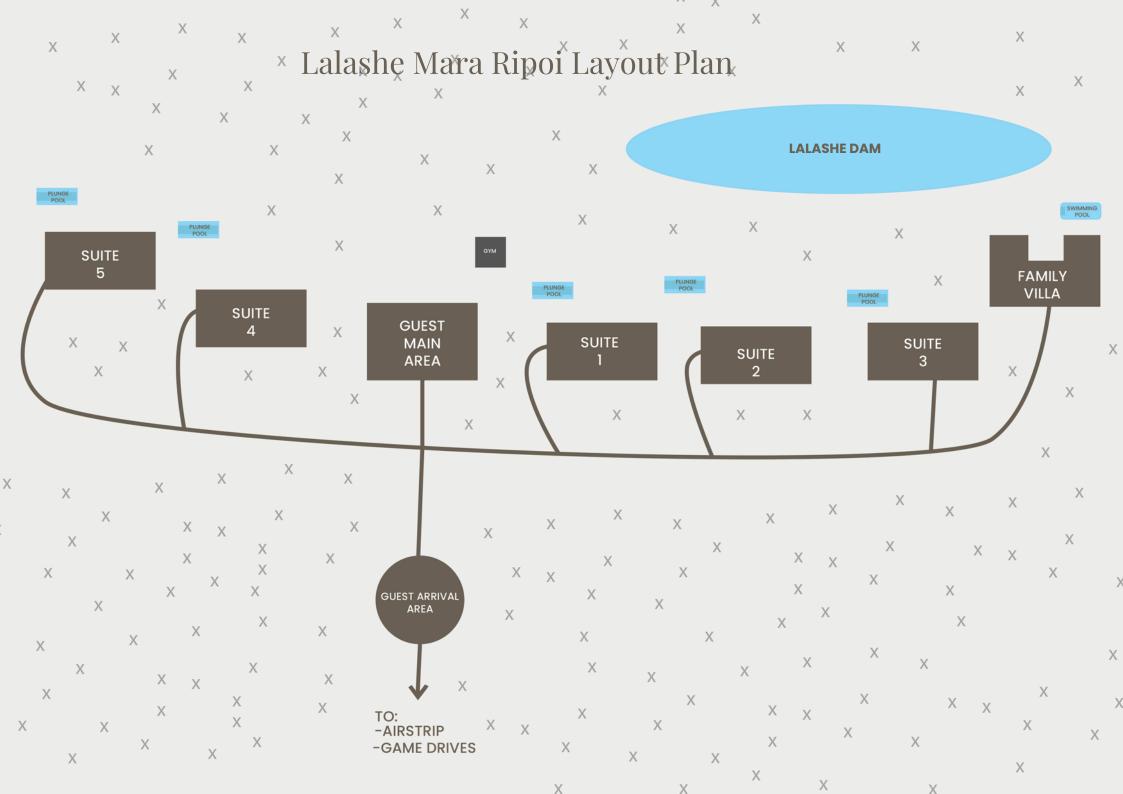

### Lalashe Mara Ripoi

**Total Number of Guests** 14 **Number of Suites** 5

Family VillaAvailable from 1st of June 2025Types of PackagesAll Inclusive Safari CampSeasonsOpen Year Round

Lalashe Mara Ripoi is a very intimate luxury tented safari Camp with only five very luxurious tented suites in private Mara Ripoi conservancy, a conservancy that is home to only 4 small safari camps that have exclusive use for game drives and other activities. The camp sits on a beautiful valley dotted with acacias and croton bushes that is frequented by dozens of wildlife walking through and in front of our five well-spaced luxury tented suites. There is a big dam in the camp that is sought after by many wildlife in the Conservancy throughout the year but mostly in the dry season.

Lalashe Mara Ripoi's guests main areas features relaxing and dining areas where all our guests in the camp meet to share exciting bush stories with our hosts while enjoying their drinks or meals.

To ensure our guests have memorable stay with us we have created very spacious beautifully designed and decorated main areas that features; Luxurious Indoor lounge with a well stocked library, ,Outdoor Lounge with the views of the acacia dotted valley of Mara Ripoi Conservancy, Fully stocked Bar, Camp fire ,Two Indoor dining lounges and outdoor dining areas, Umbrella shaded areas for relaxing and dining, Comfy Satellite Tv Lounge and a gym area.

## Camp's Overview

| SUITE'S PRIVATE PLUNGE POOL | 1                                                                                       |
|-----------------------------|-----------------------------------------------------------------------------------------|
| RELAXING INDOOR LOUNGES     | 1                                                                                       |
| RELAXING OUTDOOR LOUNGES    | 1                                                                                       |
| CAMP/BONFIRE                | 1                                                                                       |
| BAR LOUNGE                  | 1                                                                                       |
| SATELLITE TV LOUNGE         | ✓                                                                                       |
| FRONT OFFICE DESK           | ✓                                                                                       |
| INDOOR RESTAURANT           | ✓                                                                                       |
| OUTDOOR DINING AREAS        | ✓                                                                                       |
| SWIMMING POOL               | × - All Suites have private plunge pools                                                |
| SPA                         | × - Available from 1st of June 2025<br>All treatments are currently done in the suites. |
| GYM                         | ✓                                                                                       |