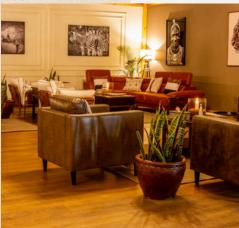

Lalashe Mara Ripoi's guests main areas features relaxing and dining areas where all our guests in the camp meet to share exciting bush stories with our hosts while enjoying their drinks or meals.

To ensure our guests have memorable stay with us we have created very spacious beautifully designed and decorated main areas that features; Luxurious Indoor lounge with a well stocked library, ,Outdoor Lounge with the views of the acacia dotted valley of Mara Ripoi Conservancy, Fully stocked Bar, Camp fire ,Two Indoor dining lounges and outdoor dining areas, Umbrella shaded areas for relaxing and dining, Comfy Satellite Tv Lounge and a gym area.