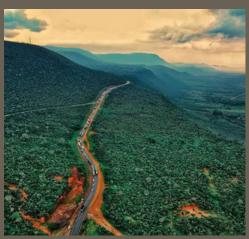

### **By Road**

Scenic drive through Kenya's Rift valley takes about 5 Hours from Nairobi on a tarmacked road to the camp and another 30 Minutes on untarmacked road to the camp.