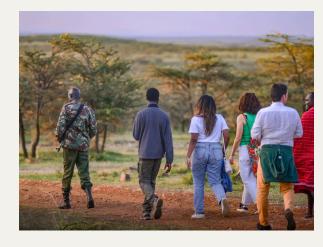

### **Walking Safaris**

This is the best way of getting closer to nature. Your senses of sight, smell, taste, touch and hearing would be put to action at every step; Here you will step out of your safari vehicle and our qualified naturalists and experienced guides will leads this walking safari. Get closer to the giraffes, zebras, impalas and other plains game, smell some of the plants, taste some of the edible plants, touch some of the wildlife products, hear those snorting impala rams roaring, identify foot prints left by lions or leopards at night and other game and identify some interesting small game like spiders, butterflies, dung beetles, termites amongst others.