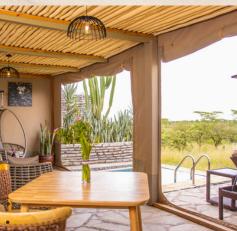

Each of our luxury tented suites have excellent views of the open plains of Mara's ecosystem that gives all our guests arm chair safaris while relaxing in their rooms.

All our very spacious suites have very comfortable bedroom area, indoor lounging area, an all-inclusive private minibar, indoor and outdoor showers, Plunge pool with sunbeds area for our guests to enjoy while in the lodge.