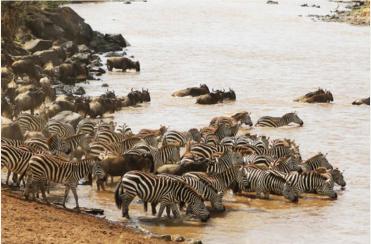

## The Great Migration

The Great Migration is the largest herd-movement of animals on the planet with over 2 Million individuals and as such it is considered as one of the 7 Natural wonders of the world. This annual movement (January to December ) happens between Serengeti-Mara ecosystem in Tanzania and Kenya.

The migration comprises of over 1.5 million Wildebeests, 450 000 Zebras, 200 000 Thompson's Gazelles and 20 000 Elands and some Topis. Their movement is weathered controlled, they follow the rains for better greener pastures and water. It is approximated that each individual covers 800km-1000km.

In the Mara they have to cross Sand River, Mara River and Talek River and as well to cut acrossthe plains and it is here where our very passionate and experienced Lalashe Maasai Mara guides leads our guests to witness this once in a lifetime experience.