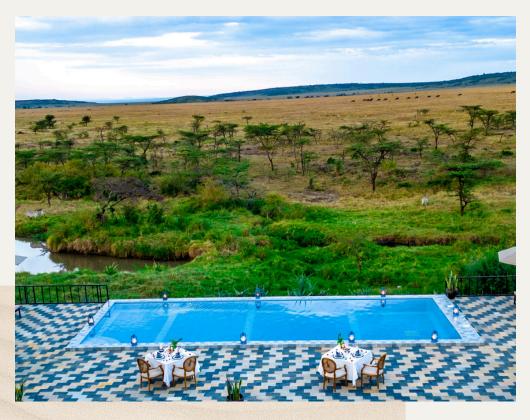

Lalashe Maasai Mara is a small intimate luxury tented safari lodge located in Maasai Mara, one of the best African Wildlife Safari destinations in the world.

Our Lodge's Guests Main Area faces a water hole that is frequented by lots of Wildlife in dry season but as well there is plenty of game anytime of the year around the lodge. This beautifully decorated areas feature infinity pool to dip in during the hottest hours of the day, indoor and outdoor relaxing lounges, dining spaces with a fully stocked all inclusive bar and a camp fire for evening drinks before dinners. There is a Library and Tv lounge as well for African wildlife movies with your guides when not out on drives or just after dinners.