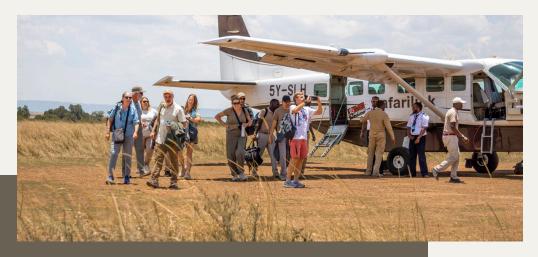

## By Air

We mostly work with Two Airlines that operate daily flights to Maasai Mara. Flights are approximately 45 Minutes to Olkiombo Airstrip where you will be met by our one of our safari guides. Drive from Airstrip to the Lodge is about 20 minutes but it can be an more if you are doing safari enroute the lodge.

#### Flights to Maasai Mara from Nairobi

First flights leave between 8am to 10am for Maasai Mara and second and last flights leave between 1:30PM to 3pm

#### Flights from Maasai Mara to Nairobi

First flights leave between 8:45am to 11:30am for Wilson Airport in Nairobi and second and last flights leave between 2:30PM to 4pm

## Private Charters may as well be organized for you by our team.

Minimum of 15kgs luggage are required by person. Bags as well should be soft sided so that they are easy to fit into the Planes and Safari vehicles.