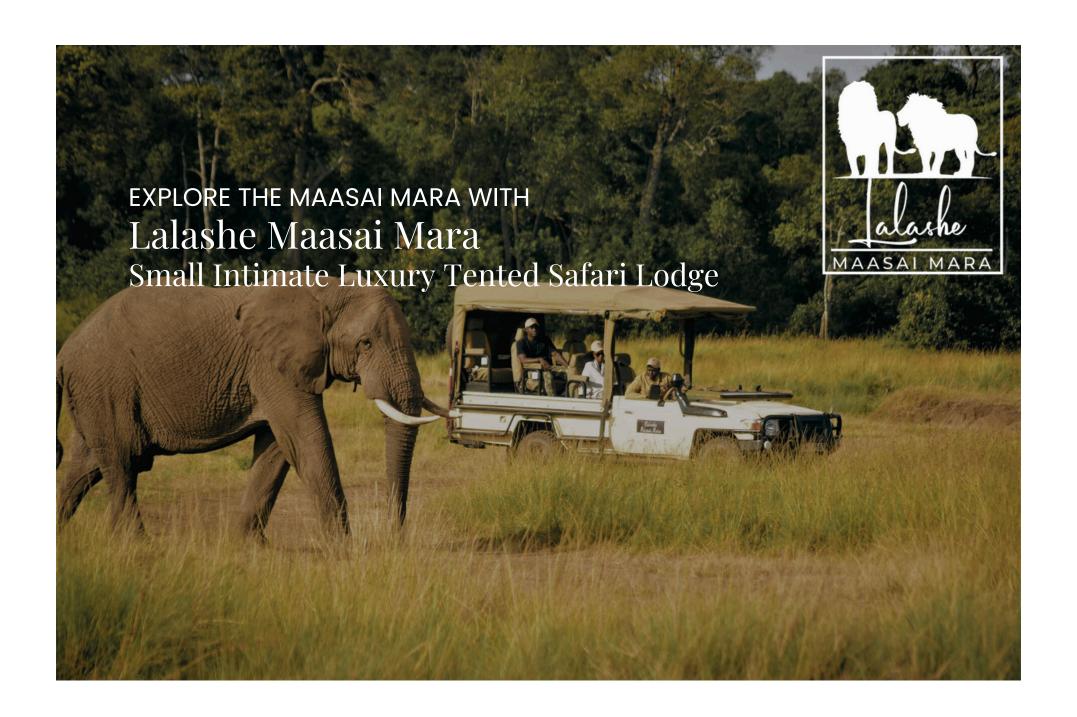

Lalashe Maasai Mara is a small intimate luxury tented safari lodge located in Maasai Mara, one of the best African Wildlife Safari destinations in the world.

Our Lodge's Guests Main Area faces a water hole that is frequented by lots of Wildlife in dry season but as well there is plenty of game anytime of the year around the lodge. This beautifully decorated areas feature infinity pool to dip in during the hottest hours of the day, indoor and outdoor relaxing lounges, dining spaces with a fully stocked all inclusive bar and a camp fire for evening drinks before dinners. There is a Library and Tv lounge as well for African wildlife movies with your guides when not out on drives or just after dinners.

Lalashe Maasai Mara is located in Olare Orok Conservancy about 10 minutes of drive through the conservancy into the Main Reserve in Maasai Mara Ecosystem where we are able to access very prime locations in the Mara within short drives. In one day, we get to spend morning hours in one location and afternoon in another location which is not possible in many camps in the Mara. Our location is Central and we guarantee our guests memorable safaris.