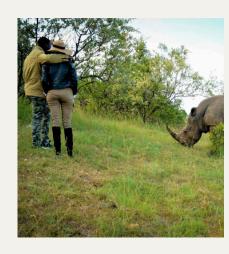

## **Rhino Sanctuary Visits**

Rhinos are some of the rare species to be spotted in the world, While on safari in Maasai Mara we will be able to take you to one and only White Rhino Conservation Sanctuary in the Mara where two Rhinos Koffi Annan (Male) and Queen Elizabeth (Female) resides. The drive is almost one hour 20 minutes from the camp and the experience is worth it. The rangers will go on a short walk with you as you search for them. Once with them you will be amazed by their close encounter on foot.