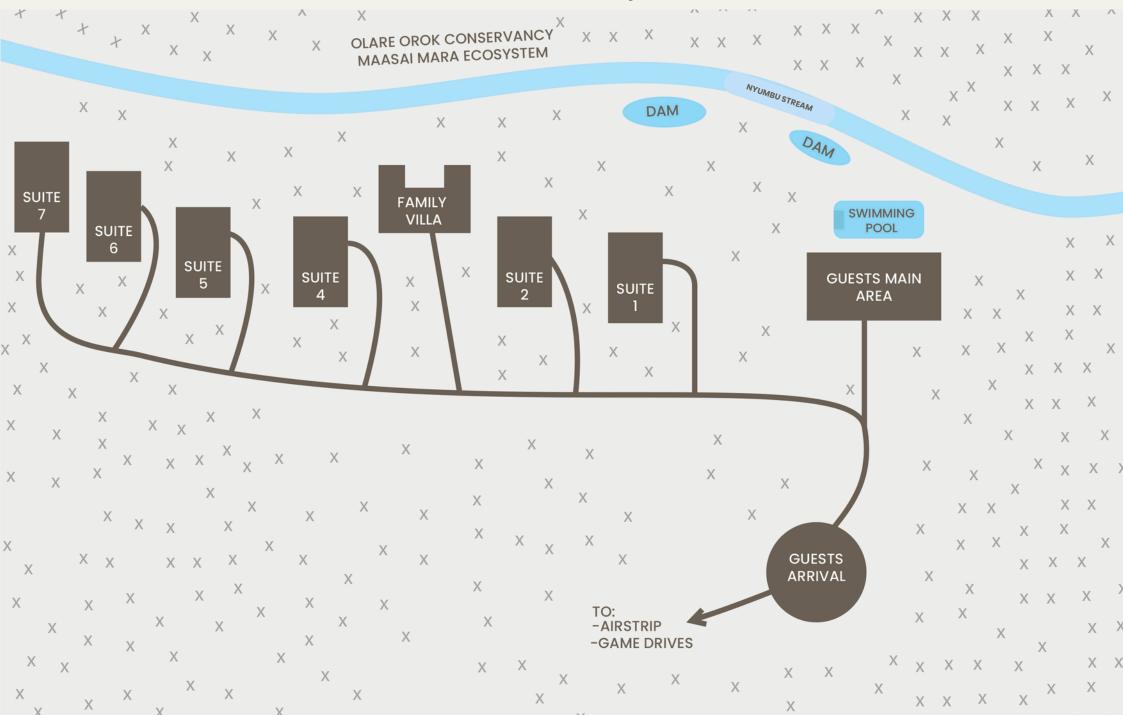

a in Kenya. It is during this time of the year where we witness a lot of predator actions both on the land with Cats and in Rivers infested with crocodiles. It is once in a lifetime experience not to be missed and Lalashe Guides are very passionate in making this a reality for you and your safari Companions.

Lalashe Maasai Mara is located in Olare Orok Conservancy about 10 minutes of drive through the conservancy into the Main Reserve in Maasai Mara Ecosystem where we are able to access very prime locations in the Mara within short drives. In one day, we get to spend morning hours in one location and afternoon in another location which is not possible in many camps in the Mara. Our location is Central and we guarantee our guests memorable safaris.





## Lalashe Maasai Mara Layout Plan



## **Lodge's Overview**

| SWIMMING POOL               | ✓                                                                                       |
|-----------------------------|-----------------------------------------------------------------------------------------|
| SUITE'S PRIVATE PLUNGE POOL | ✓                                                                                       |
| RELAXING INDOOR LOUNGES     | ✓                                                                                       |
| RELAXING OUTDOOR LOUNGES    | ✓                                                                                       |
| CAMP/BONFIRE                | ✓                                                                                       |
| BAR LOUNGE                  | ✓