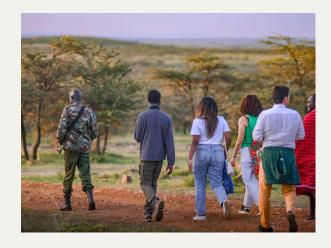

### **Walking Safaris**

This is the best way of getting closer to nature. Your senses of sight, smell, taste, touch and hearing would be put to action at every step; Here you will step out of your safari vehicle and our qualified naturalists and experienced guides will leads this walking safari. Get closer to the giraffes, zebras, impalas and other plains game, smell some of the plants, taste some of the edible plants, touch some of the wildlife products, hear those snorting impala rams roaring, identify foot prints left by lions or leopards at night and other game and identify some interesting small game like spiders, butterflies, dung beetles, termites amonast others.