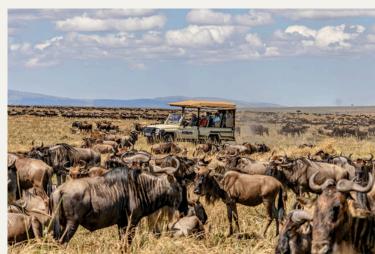

In Lalashe Maasai Mara all our Safaris are done in the Main Reserve twice a day, early in the morning before sunrise and late in the evening before sunsets but our guests will always plan with their guides what it suits them the best. Our 4x4 customised safari vehicles depart early in the morning, and late in the afternoon when the temperature is cooler and the big cats and other game is more active. This is also the best time for our photography enthusiasts, as the lighting is still soft. Our expert guide will guide you through the Magical Maasai Mara, while you encounter the Big Five and the other wildlife.

## The Great Migration

The Great Migration is the largest herd-movement of animals on the planet with over 2 Million individuals and as such it is considered as one of the 7 Natural wonders of the world. This annual movement (January to December ) happens between Serengeti-Mara ecosystem in Tanzania and Kenya.

The migration comprises of over 1.5 million Wildebeests, 450 000 Zebras, 200 000 Thompson's Gazelles and 20 000 Elands and some Topis. Their movement is weathered controlled, they follow the rains for better greener pastures and water. It is approximated that each individual covers 800km-1000km.