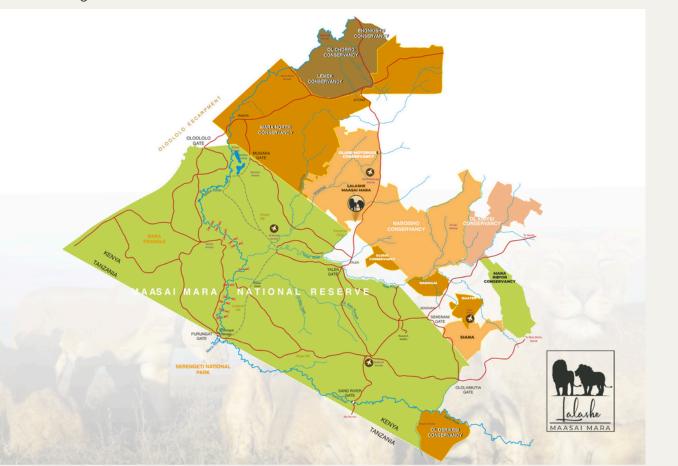

## Location

Maasai Mara Game Reserve is located in Southern Kenya and It is considered as one of the most premium Wildlife Parks in Africa for Wildlife Safaris where we have plenty of game throughout the year. Between July to October, we have THE GREAT WILDBEESTS MIGRATION where over 2 million wildebeests and Zebras being accompanied by some other antelopes migrate from Serengeti National Park in Tanzania to Maasai Mara in Kenya. It is during this time of the year where we witness a lot of predator actions both on the land with Cats and in Rivers infested with crocodiles. It is once in a lifetime experience not to be missed and Lalashe Guides are very passionate in making this a reality for you and your safari Companions.

Lalashe Maasai Mara is located in Olare Orok Conservancy about 10 minutes of drive through the conservancy into the Main Reserve in Maasai Mara Ecosystem where we are able to access very prime locations in the Mara within short drives. In one day, we get to spend morning hours in one location and afternoon in another location which is not possible in many camps in the Mara. Our location is Central and we guarantee our guests memorable safaris.