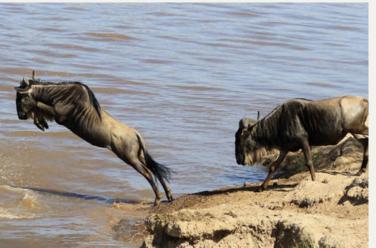

## The Great Migration

The Great Migration is the largest herd-movement of animals on the planet with over 2 Million individuals and as such it is considered as one of the 7 Natural wonders of the world. This annual movement (January to December ) happens between Serengeti-Mara ecosystem in Tanzania and Kenya.

The migration comprises of over 1.5 million Wildebeests, 450 000 Zebras, 200 000 Thompson's Gazelles and 20 000 Elands and some Topis. Their movement is weathered controlled, they follow the rains for better greener pastures and water. It is approximated that each individual covers 800km-1000km.

This special occasion which it is one of the most sought-after wildlife experience by nature enthusiasts happens between July to October in Maasai Mara (It in some years changes, they either come abit earlier or they leave abit earlier as well).

In the Mara they have to cross Sand River, Mara River and Talek River and as well to cut acrossthe plains and it is here where our very passionate and experienced Lalashe Maasai Mara guides leads our guests to witness this once in a lifetime experience.